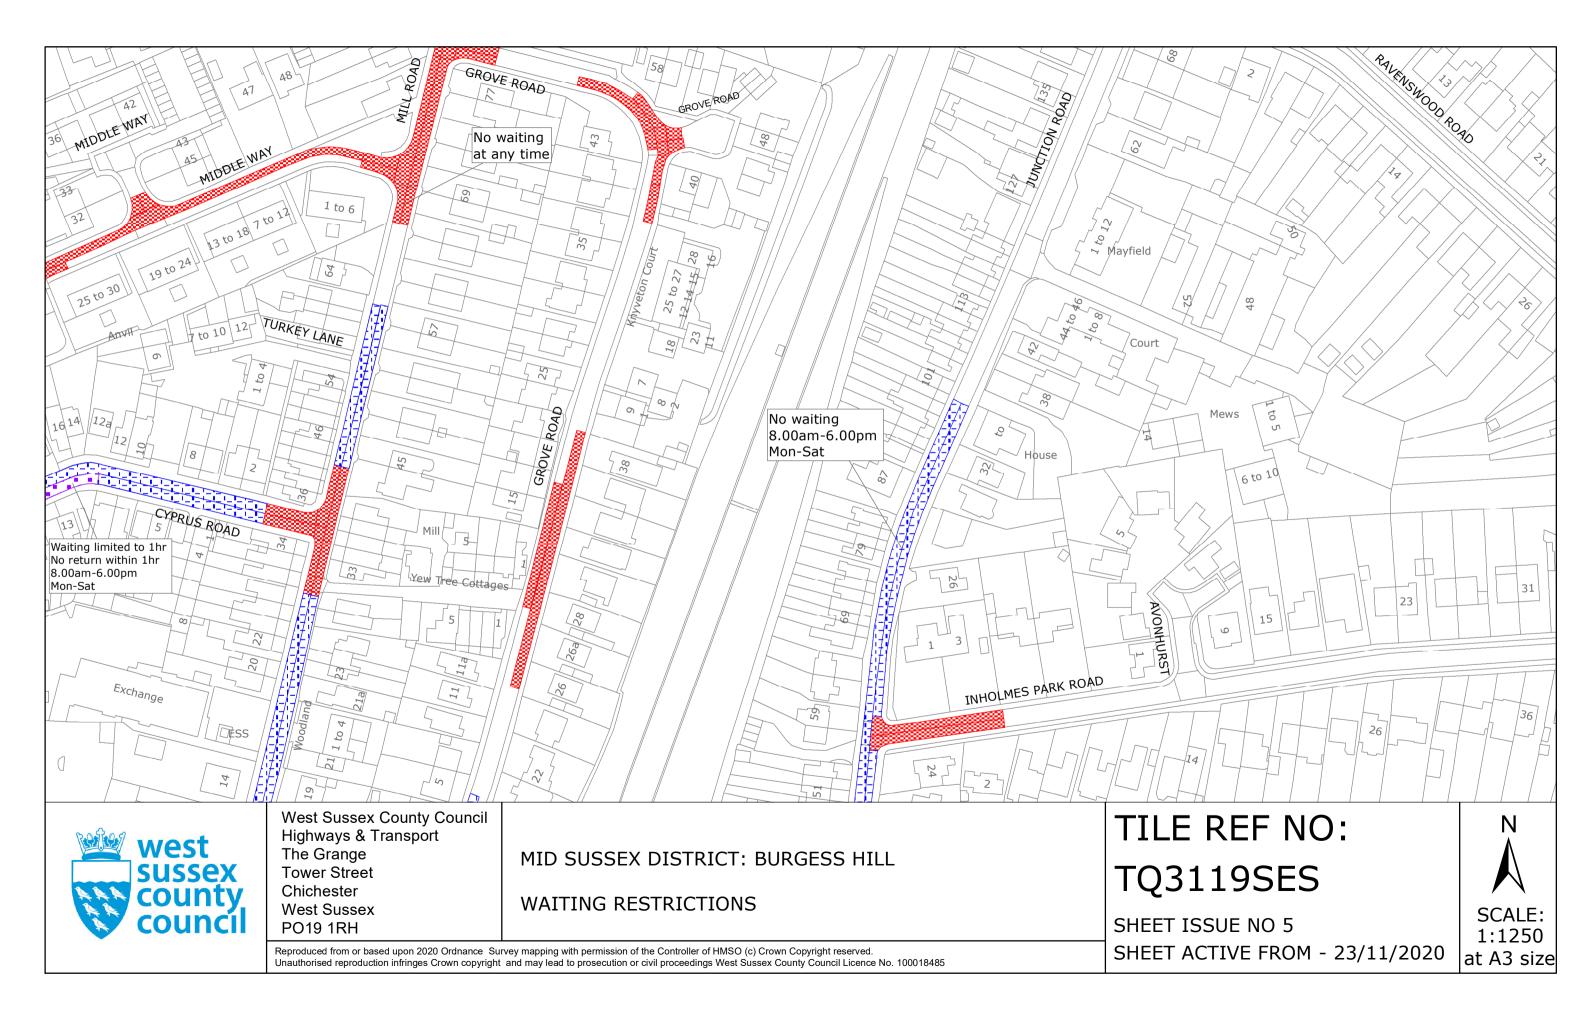

### **Key for Waiting Restrictions**

All areas over which the provision of the orders apply are defined by the shaded areas as shown on the following plans plus a contiguous area not indicated on the plans of verge and/or footway between the carriageway edge and the highway boundary. The plans in this schedule are based upon grid references of the Ordnance Survey National Grid defined by the OSGB 36 triangulation.

#### FIRST SCHEDULE Plans to be Replaced

TQ3019SEN (Issue Number 4) TQ3118NEN (Issue Number 4) TQ3118NWN (Issue Number 5) TQ3119NES (Issue Number 3) TQ3119NWN (Issue Number 4) TQ3119SEN (Issue Number 4) TQ3119SES (Issue Number 4) TQ3119SWN (Issue Number 3) TQ3119SWS (Issue Number 4)

### SECOND SCHEDULE Replacement Plan

TQ3019SEN (Issue Number 5) TQ3118NEN (Issue Number 5) TQ3118NWN (issue Number 6) TQ3119NES (Issue Number 4) TQ3119NWN (Issue Number 5) TQ3119SEN (Issue Number 5) TQ3119SES (Issue Number 5) TQ3119SWN (Issue Number 4) TQ3119SWS (Issue Number 4) TQ3119SWS (Issue Number 5)