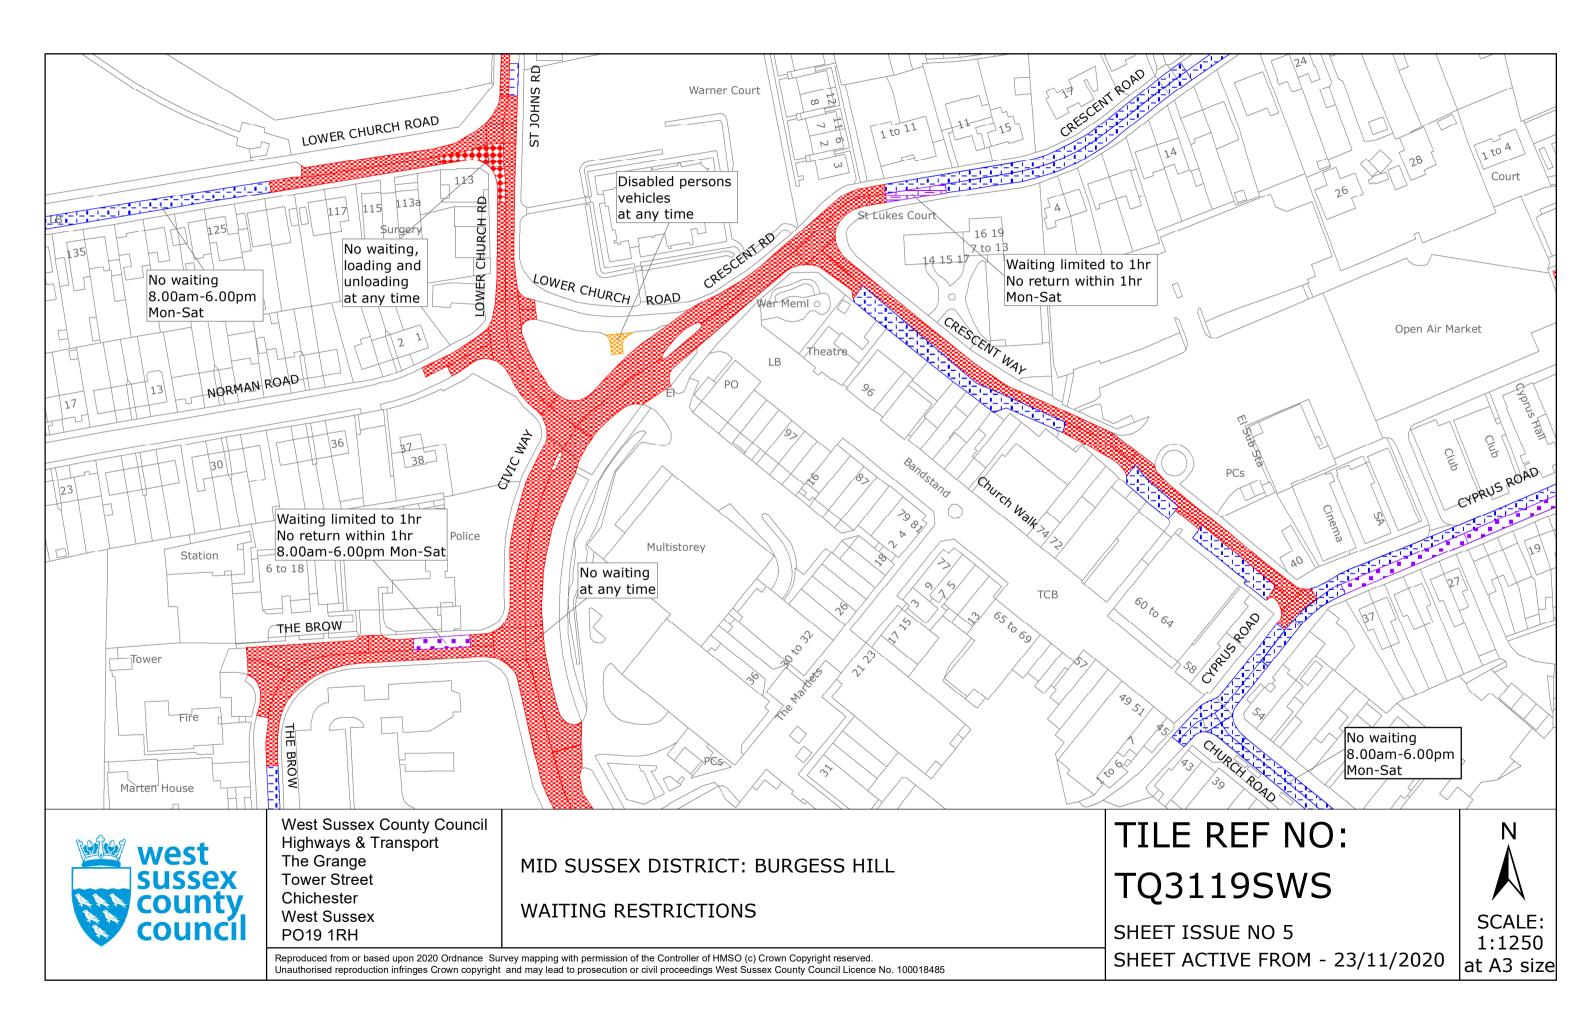

### **Key for Waiting Restrictions**

All areas over which the provision of the orders apply are defined by the shaded areas as shown on the following plans plus a contiguous area not indicated on the plans of verge and/or footway between the carriageway edge and the highway boundary. The plans in this schedule are based upon grid references of the Ordnance Survey National Grid defined by the OSGB 36 triangulation.

#### FIRST SCHEDULE Plans to be Replaced

TQ3019SEN (Issue Number 4) TQ3118NEN (Issue Number 4) TQ3118NWN (Issue Number 5) TQ3119NES (Issue Number 3) TQ3119NWN (Issue Number 4) TQ3119SEN (Issue Number 4) TQ3119SES (Issue Number 4) TQ3119SWN (Issue Number 3) TQ3119SWS (Issue Number 4)

### SECOND SCHEDULE Replacement Plan

TQ3019SEN (Issue Number 5) TQ3118NEN (Issue Number 5) TQ3118NWN (issue Number 6) TQ3119NES (Issue Number 4) TQ3119NWN (Issue Number 5) TQ3119SEN (Issue Number 5) TQ3119SES (Issue Number 5) TQ3119SWN (Issue Number 4) TQ3119SWS (Issue Number 4) TQ3119SWS (Issue Number 5)