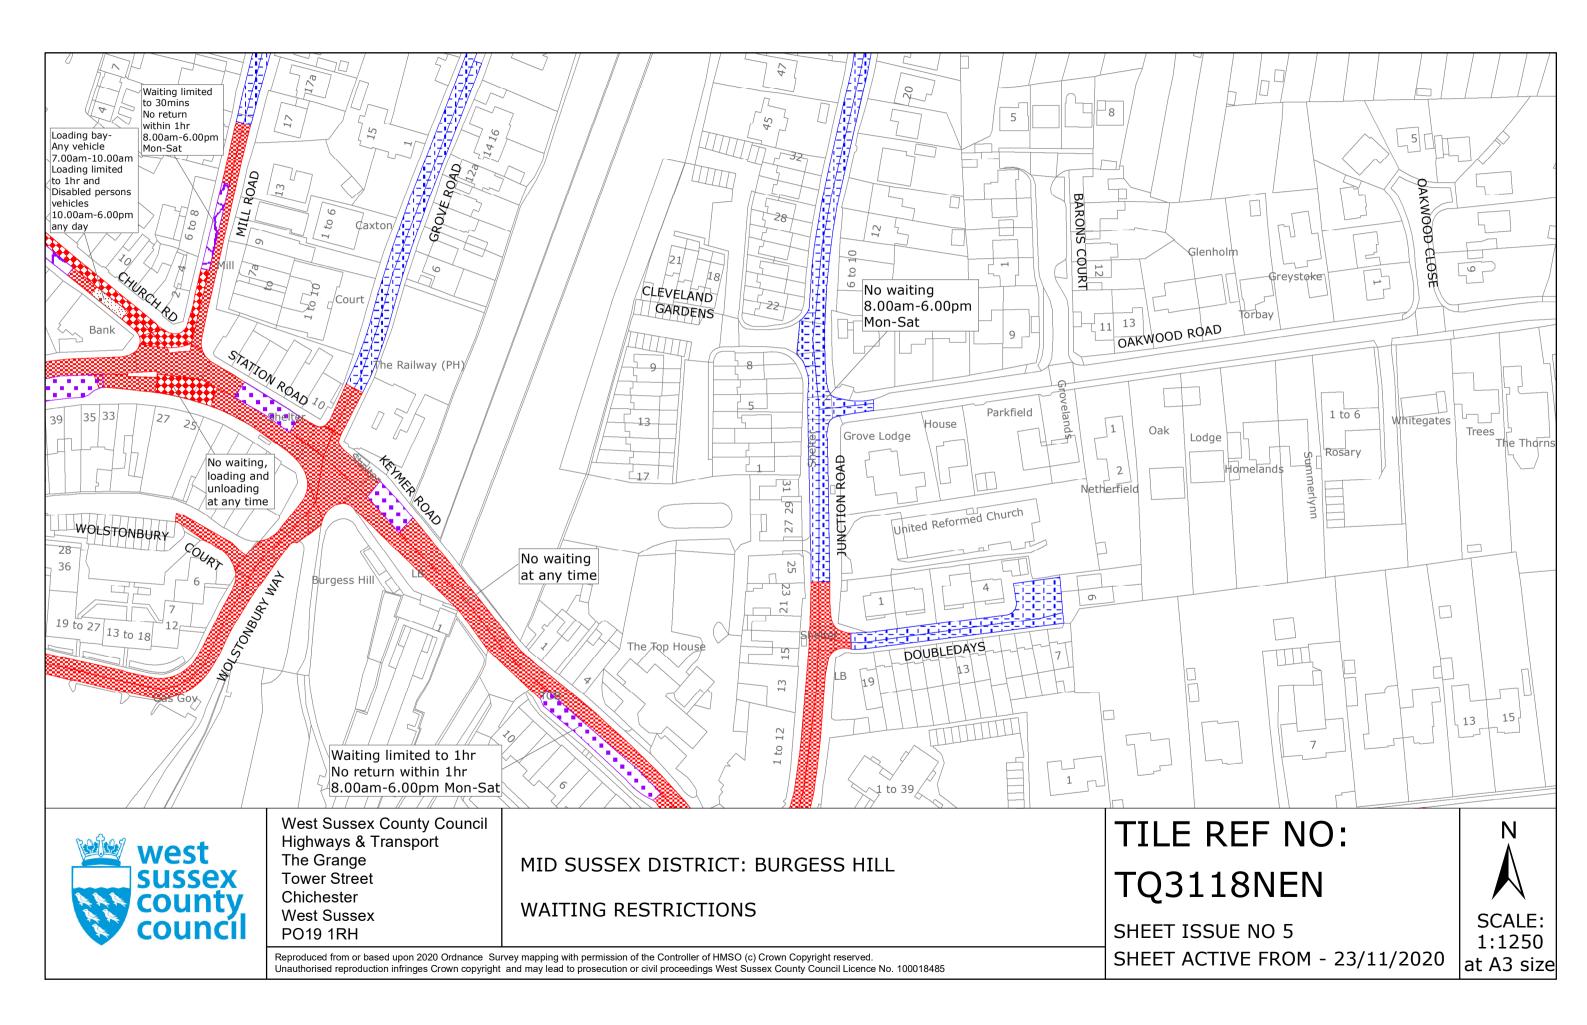

#### FIRST SCHEDULE Plans to be Replaced

TQ3019SEN (Issue Number 4) TQ3118NEN (Issue Number 4) TQ3118NWN (Issue Number 5) TQ3119NES (Issue Number 3) TQ3119NWN (Issue Number 4) TQ3119SEN (Issue Number 4) TQ3119SES (Issue Number 4) TQ3119SWN (Issue Number 3) TQ3119SWS (Issue Number 4)

### SECOND SCHEDULE Replacement Plan

TQ3019SEN (Issue Number 5) TQ3118NEN (Issue Number 5) TQ3118NWN (issue Number 6) TQ3119NES (Issue Number 4) TQ3119NWN (Issue Number 5) TQ3119SEN (Issue Number 5) TQ3119SES (Issue Number 5) TQ3119SWN (Issue Number 4) TQ3119SWS (Issue Number 4) TQ3119SWS (Issue Number 5)