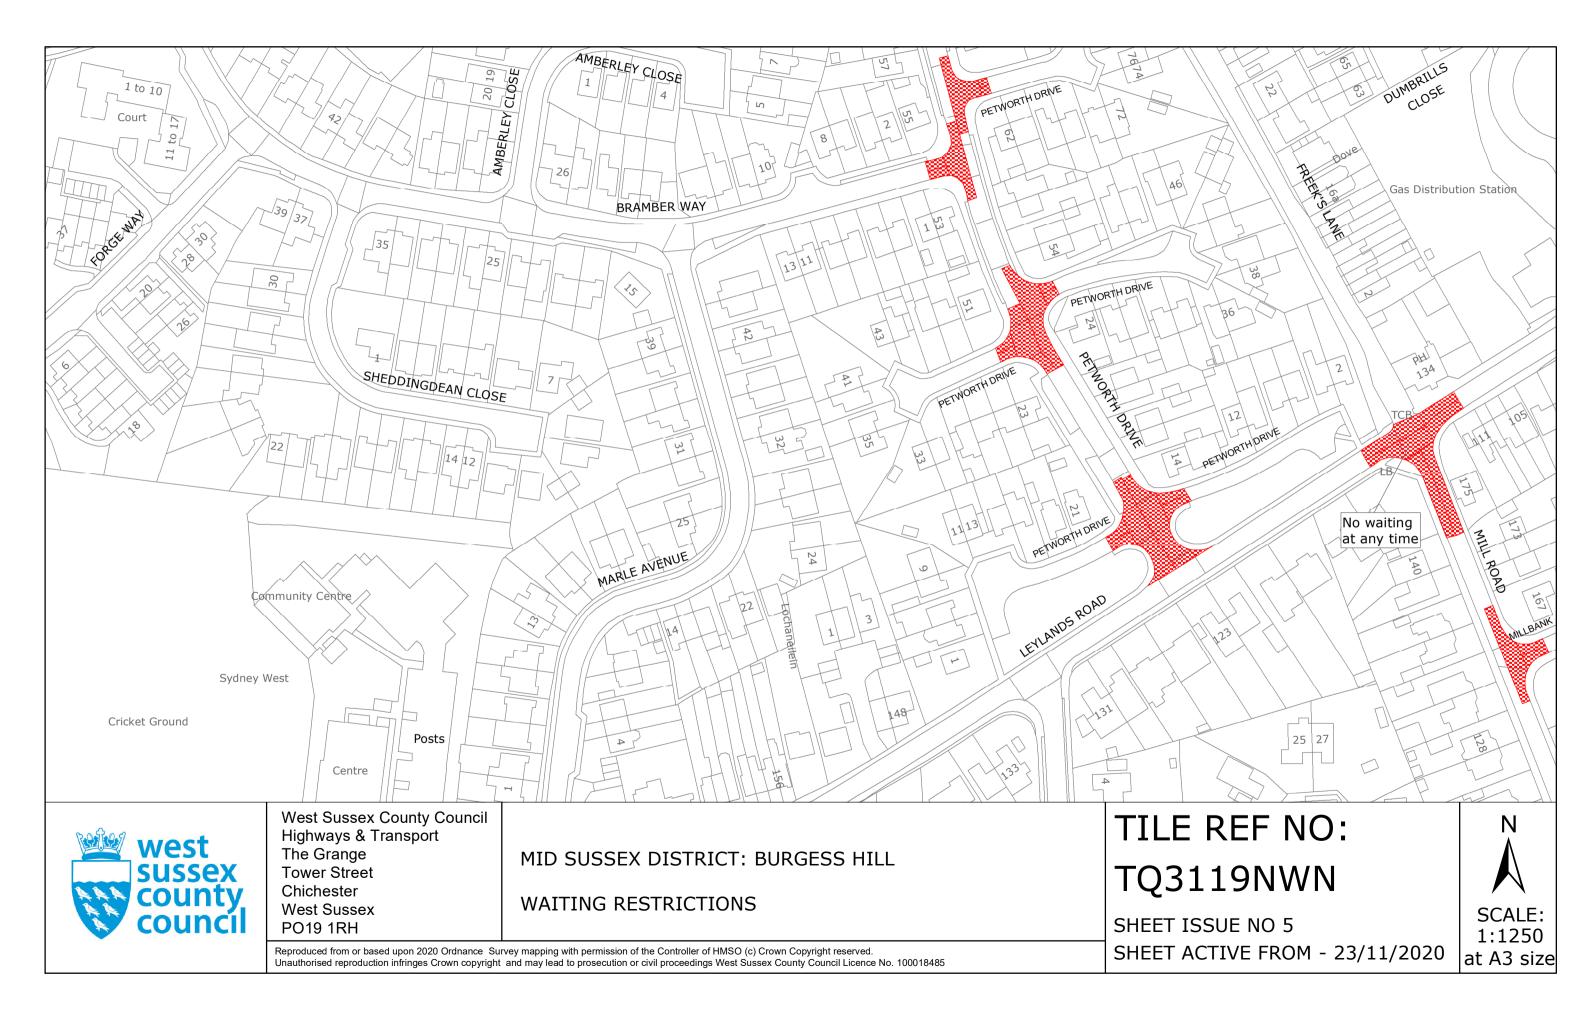

#### FIRST SCHEDULE Plans to be Replaced

TQ3019SEN (Issue Number 4) TQ3118NEN (Issue Number 4) TQ3118NWN (Issue Number 5) TQ3119NES (Issue Number 3) TQ3119NWN (Issue Number 4) TQ3119SEN (Issue Number 4) TQ3119SES (Issue Number 4) TQ3119SWN (Issue Number 3) TQ3119SWS (Issue Number 4)

### SECOND SCHEDULE Replacement Plan

TQ3019SEN (Issue Number 5) TQ3118NEN (Issue Number 5) TQ3118NWN (issue Number 6) TQ3119NES (Issue Number 4) TQ3119NWN (Issue Number 5) TQ3119SEN (Issue Number 5) TQ3119SES (Issue Number 5) TQ3119SWN (Issue Number 4) TQ3119SWS (Issue Number 4) TQ3119SWS (Issue Number 5)