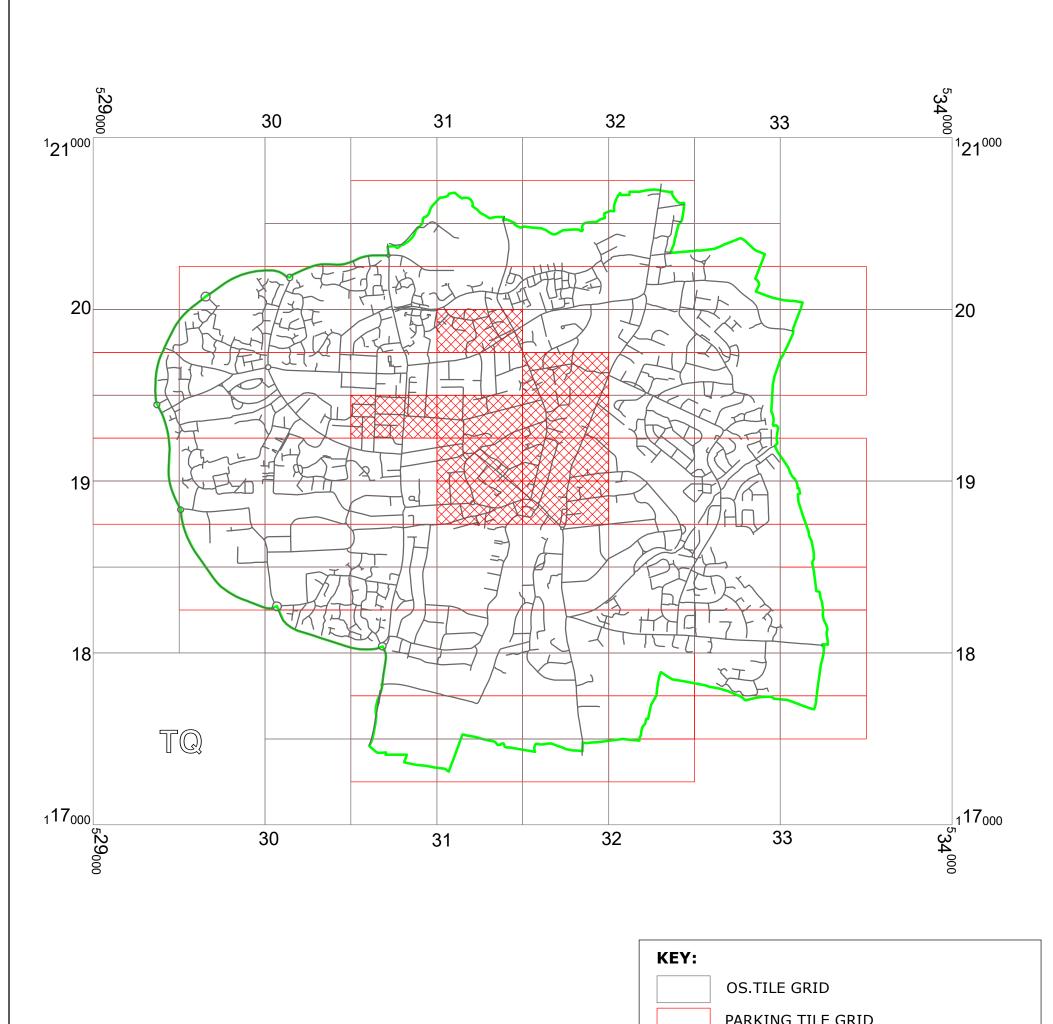

## **BURGESS HILL: LOCATION OF WAITING RESTRICTIONS**

|                                     |                                                                                                                                                                                                                                                                                                |                                                                                                                                                                                                                                           | PARKING TILE GRID                |                |        |
|-------------------------------------|------------------------------------------------------------------------------------------------------------------------------------------------------------------------------------------------------------------------------------------------------------------------------------------------|-------------------------------------------------------------------------------------------------------------------------------------------------------------------------------------------------------------------------------------------|----------------------------------|----------------|--------|
|                                     |                                                                                                                                                                                                                                                                                                |                                                                                                                                                                                                                                           |                                  | G RESTRICTIONS |        |
|                                     |                                                                                                                                                                                                                                                                                                |                                                                                                                                                                                                                                           | PARISH BOUNDARY                  |                |        |
|                                     |                                                                                                                                                                                                                                                                                                |                                                                                                                                                                                                                                           | CONTROLLED PARKING               | G ZONE BOUNDAF | RY     |
|                                     |                                                                                                                                                                                                                                                                                                |                                                                                                                                                                                                                                           | ROAD NETWORK                     |                |        |
| west<br>sussex<br>county<br>council | West Sussex County Council<br>Highways & Transport<br>The Grange<br>Tower Street<br>Chichester<br>West Sussex<br>PO19 1RH                                                                                                                                                                      | WEST SUSSEX COUNTY COUNCIL<br>((MID SUSSEX DISTRICT)(PARKING PLACES & TRAFFIC<br>REGULATION)(CONSOLIDATION No.2) ORDER 2006)<br>(BURGESS HILL: CRESCENT ROAD & VARIOUS ROADS<br>AMENDMENT) ORDER 2020<br>LOCATION OF WAITING RESTRICTIONS |                                  |                | 7<br>1 |
|                                     | Reproduced from or based upon 2018 Ordnance Survey mapping with permission of the Controller of HMSO (c) Crown Copyright reserved.<br>Unauthorised reproduction infringes Crown copyright and may lead to prosecution or civil proceedings<br>West Sussex County Council Licence No. 100023447 |                                                                                                                                                                                                                                           | SCALE: 1:22000<br>DATE: 23.11.20 |                |        |

### **Key for Waiting Restrictions**

All areas over which the provision of the orders apply are defined by the shaded areas as shown on the following plans plus a contiguous area not indicated on the plans of verge and/or footway between the carriageway edge and the highway boundary. The plans in this schedule are based upon grid references of the Ordnance Survey National Grid defined by the OSGB 36 triangulation.