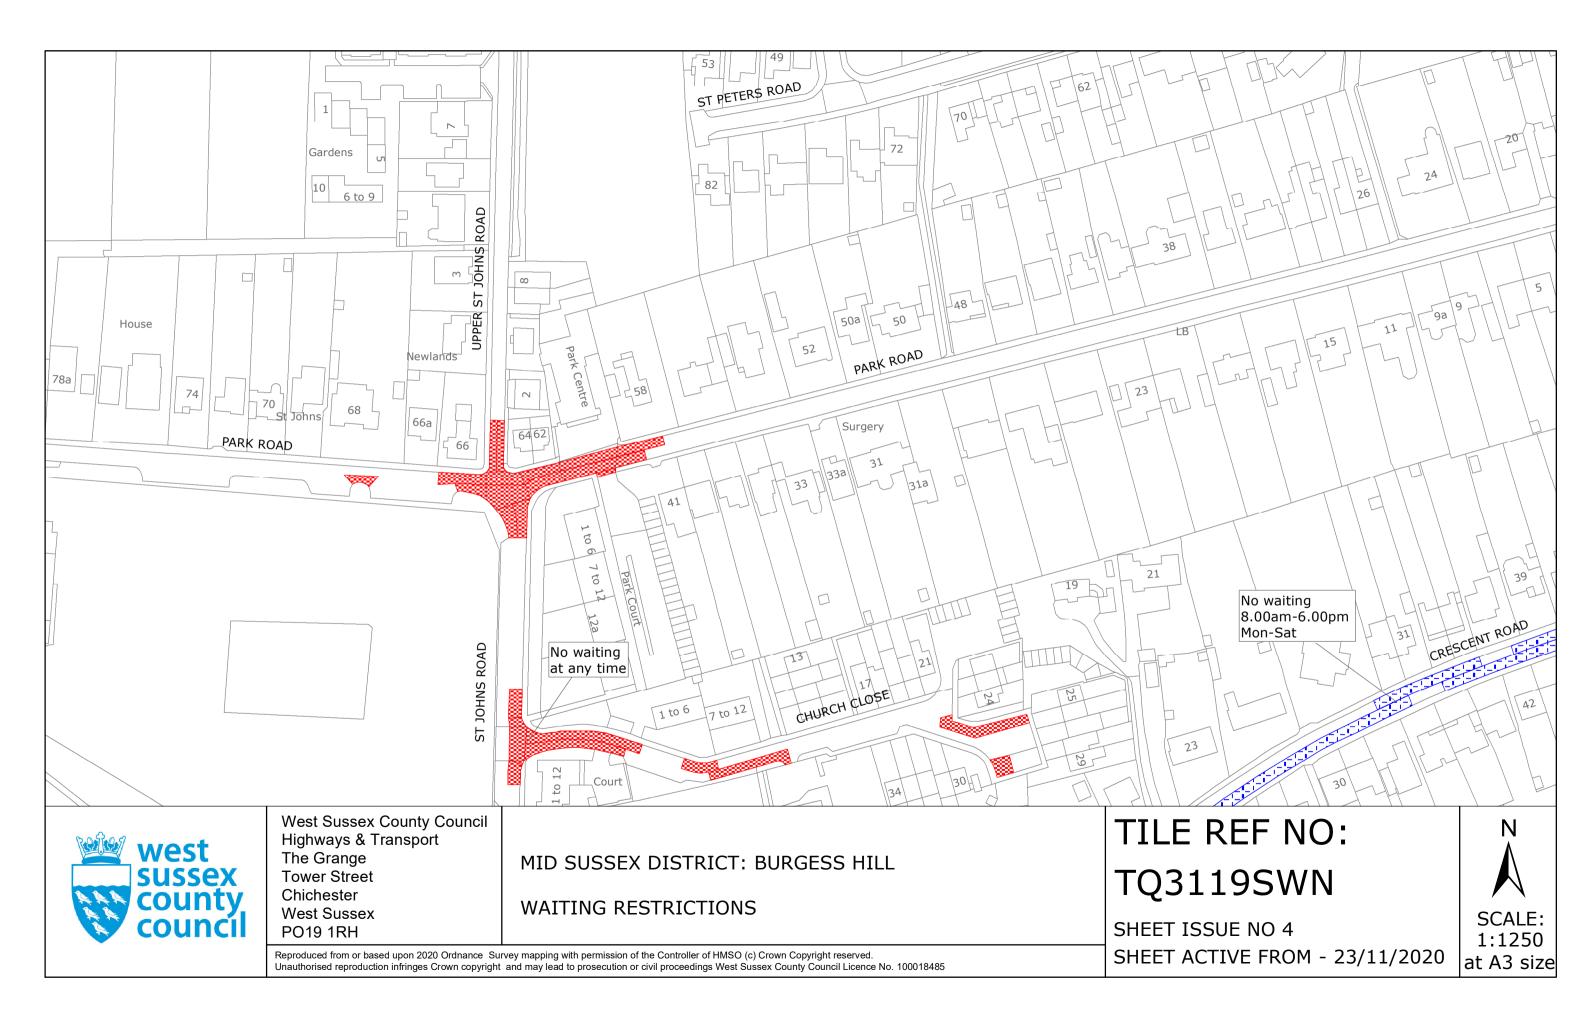

### **Key for Waiting Restrictions**

All areas over which the provision of the orders apply are defined by the shaded areas as shown on the following plans plus a contiguous area not indicated on the plans of verge and/or footway between the carriageway edge and the highway boundary. The plans in this schedule are based upon grid references of the Ordnance Survey National Grid defined by the OSGB 36 triangulation.

#### FIRST SCHEDULE Plans to be Replaced

TQ3019SEN (Issue Number 4) TQ3118NEN (Issue Number 4) TQ3118NWN (Issue Number 5) TQ3119NES (Issue Number 3) TQ3119NWN (Issue Number 4) TQ3119SEN (Issue Number 4) TQ3119SES (Issue Number 4) TQ3119SWN (Issue Number 3) TQ3119SWS (Issue Number 4)

### SECOND SCHEDULE Replacement Plan

TQ3019SEN (Issue Number 5) TQ3118NEN (Issue Number 5) TQ3118NWN (issue Number 6) TQ3119NES (Issue Number 4) TQ3119NWN (Issue Number 5) TQ3119SEN (Issue Number 5) TQ3119SES (Issue Number 5) TQ3119SWN (Issue Number 4) TQ3119SWS (Issue Number 4) TQ3119SWS (Issue Number 5)